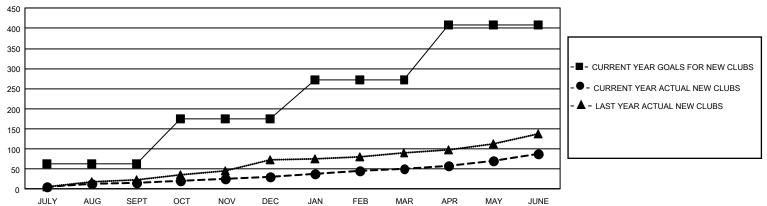

----------------------------------------|------------------------------|-----------------------------------|-----------------------------------|
|                                                             |                          |                      |                         |                                                             |                              |                                   |                                   |
| JULY/AUG/SEPT<br>OCT/NOV/DEC<br>JAN/FEB/MAR<br>APR/MAY/JUNE | 192<br>330<br>294<br>411 | 16<br>16<br>18<br>39 | 127<br>114<br>55<br>143 | JULY/AUG/SEPT<br>OCT/NOV/DEC<br>JAN/FEB/MAR<br>APR/MAY/JUNE | 4133<br>4409<br>4451<br>4727 | 8,772<br>7,892<br>8,201<br>10,577 | 7,719<br>9,582<br>6,911<br>13,833 |

#### GOALS AND ACTUAL NEW CLUBS CUMULATIVE



### GOALS AND ACTUAL MEMBERS CUMULATIVE



| DROPPED CLUBS: 436 |        | 6,611 CLUBS OF 10,716 ADDED 1 OR<br>MORE NEW MEMBERS | GENDER DISTRIBUTION                    |                  |  |
|--------------------|--------|------------------------------------------------------|----------------------------------------|------------------|--|
|                    |        | WORLD NEW WEINBERG                                   | MALE                                   | 175,475 (64.76%) |  |
|                    |        |                                                      | FEMALE                                 | 95,402 (35.21%)  |  |
| DROPPED MEMBERS    |        |                                                      | NON BINARY                             | 9 (0.00%)        |  |
| DEC