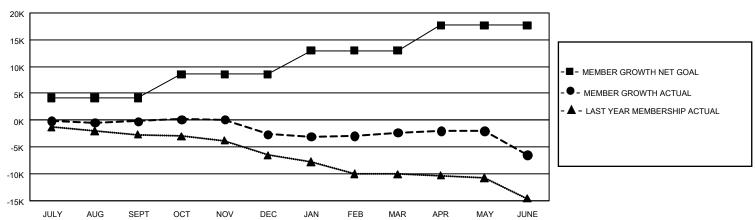

### GOALS AND ACTUAL MEMBERS CUMULATIVE

| DROPPED CLUBS: 436 |        | 6,611 CLUBS OF 10,716 ADDED 1 OR<br>MORE NEW MEMBERS | GENDER DISTRIBUTION                    |                  |  |
|--------------------|--------|------------------------------------------------------|----------------------------------------|------------------|--|
|                    |        | WORLD NEW WEINBERG                                   | MALE                                   | 175,475 (64.76%) |  |
|                    |        |                                                      | FEMALE                                 | 95,402 (35.21%)  |  |
| DROPPED MEMBERS    |        |                                                      | NON BINARY                             | 9 (0.00%)        |  |
| DECEASED           | 5,090  |                                                      | PREFER NOT TO ANSWER                   | 76 (0.03%)       |  |
| CLUB CANCELLED     | 3,253  |                                                      |                                        |                  |  |
| OTHER              | 29,698 | CLICK HERE FOR CUMULATIVE MEMBERSHIP DATA            | TOTAL FAMILY UNIT MEMBERS 52,1         |                  |  |
| TOTAL              | 38,041 | MEMBERSON BATT                                       | FAMILY MEMBERS PAYING HALF 26,804 DUES |                  |  |